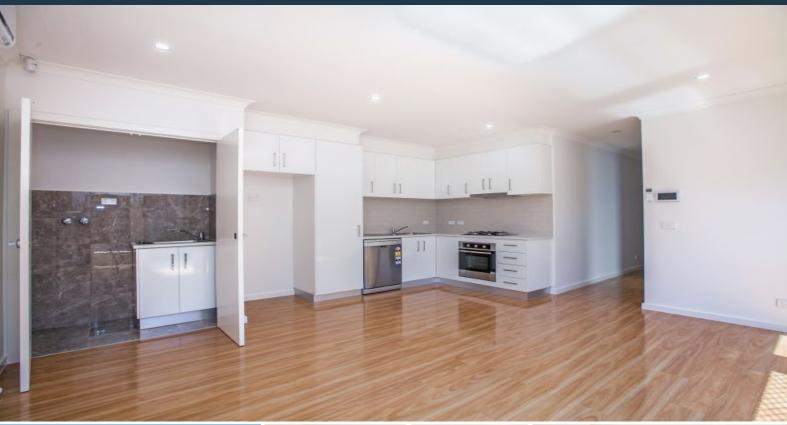

## Comprising:

- -Two bedrooms
- -Built in robes
- -Carpet and floating floorboards throughout
- -Open plan kitchen, meals/living areas
- -Stainless steel cooking appliances and dishwasher
- -European laundry
- -Split system heating/cooling
- -Intercom system
- -Solar hot water