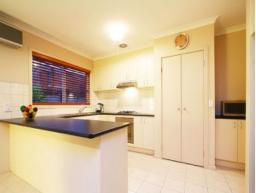

## Comprising:

- Three good size bedrooms
- Full ensuite & walk in robe to master bedroom
- Built in robes to remaining bedrooms
- Large living zone with adjoining meals/dining
- Powder room
- Ducted heating
- Split system cooling (x3 units throughout the home)
- Carpet & tiles throughout
- Dishwasher