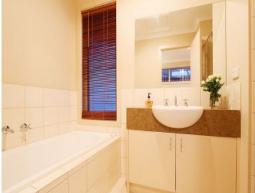

## Comprising:

- Three good size bedrooms
- Full ensuite & walk in robe to master bedroom
- Built in robes to remaining bedrooms
- Large living zone with adjoining meals/dining
- Powder room
- Ducted heating
- Split system cooling (x3 units throughout the home)
- Carpet & tiles throughout
- Dishwasher