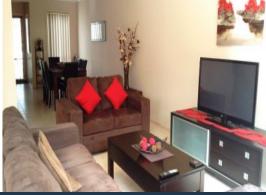

## Comprising:

- Three good size bedrooms
- Full ensuite & walk in robe to master bedroom
- Built in robes to remaining bedrooms
- Large living zone with adjoining meals/dining
- Powder room
- Ducted heating
- Split system cooling (x3 units throughout the home)
- Carpet & tiles throughout
- Dishwasher