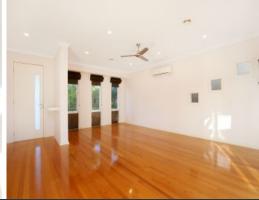

## Comprising:

- Three bedrooms
- Master with full ensuite & walk in robe
- Remaining bedrooms with double built in robes
- Polished timber floors, ceramic tiles & wall to wall carpet throughout
- Ducted heating
- Split system air conditioning
- Grand kitchen with caesar stone benches, ample preparation & cupboard space
- Quality stainless steel appliances (600mm gas stove & electric oven)
- Dishwasher