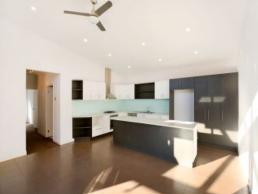

## Comprising:

- Three bedrooms
- Master with full ensuite & walk in robe
- Remaining bedrooms with double built in robes
- Polished timber floors, ceramic tiles & wall to wall carpet throughout
- Ducted heating
- Split system air conditioning
- Grand kitchen with caesar stone benches, ample preparation & cupboard space
- Quality stainless steel appliances (600mm gas stove & electric oven)
- Dishwasher