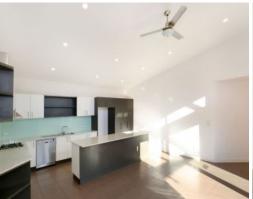

## Comprising:

- Three bedrooms
- Master with full ensuite & walk in robe
- Remaining bedrooms with double built in robes
- Polished timber floors, ceramic tiles & wall to wall carpet throughout
- Ducted heating
- Split system air conditioning
- Grand kitchen with caesar stone benches, ample preparation & cupboard space
- Quality stainless steel appliances (600mm gas stove & electric oven)
- Dishwasher