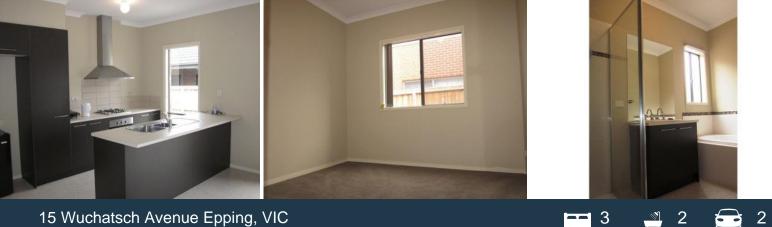

## Comprising:

- Three good size bedrooms
- Master bedroom with full ensuite & walk-in robe
- Built-in robes to remaining bedrooms
- Optional formal lounge or open study
- Carpet & ceramic tiles throughout
- Ducted Heating
- Evaporative Cooling
- Kitchen with adjoining open plan meals/living room