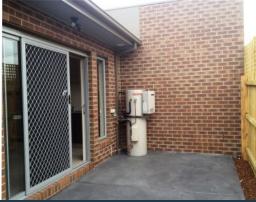

## Comprising;

- Bedroom with built in robe
- Carpet and tiles throughout
- Split system heating and cooling
- Stainless steel cooking appliances
- Dishwasher
- Central bathroom and combined laundry area
- Low maintenance courtyard
- Remote Garage with internal & rear access