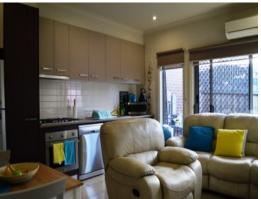

## Comprising;

- Bedroom with built in robe
- Carpet and tiles throughout
- Split system heating and cooling
- Stainless steel cooking appliances
- Dishwasher
- Central bathroom and combined laundry area
- Low maintenance courtyard
- Remote Garage with internal & rear access