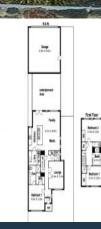

## Comprising:

- 3 double bedrooms
- Master with full ensuite & walk-in robe
- Remaining bedrooms with built-in robes
- Optional 4th bedroom, home office or formal lounge (located downstairs)
- Ducted Heating
- 2 x split system air conditioners