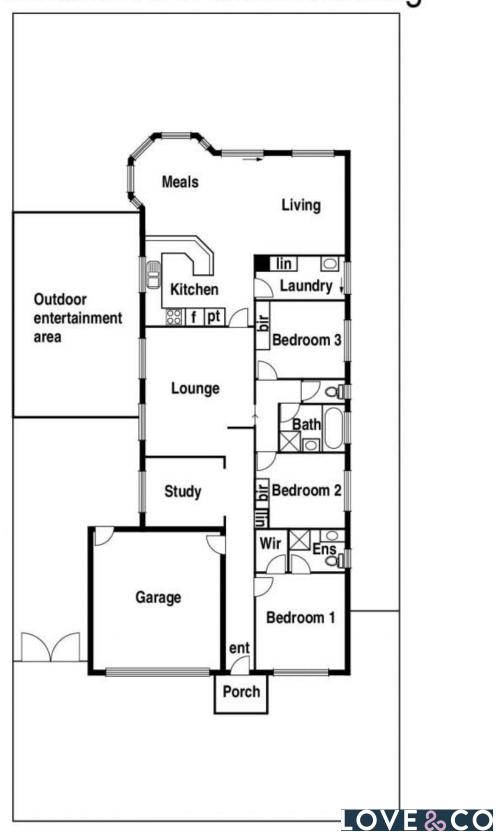

## Comprising:

- Three double bedrooms
- Master with full ensuite & walk in robe
- Remaining bedrooms with built-in robes
- Open study
- Formal lounge/living
- Large kitchen with adjoining open plan meals & 2nd living area