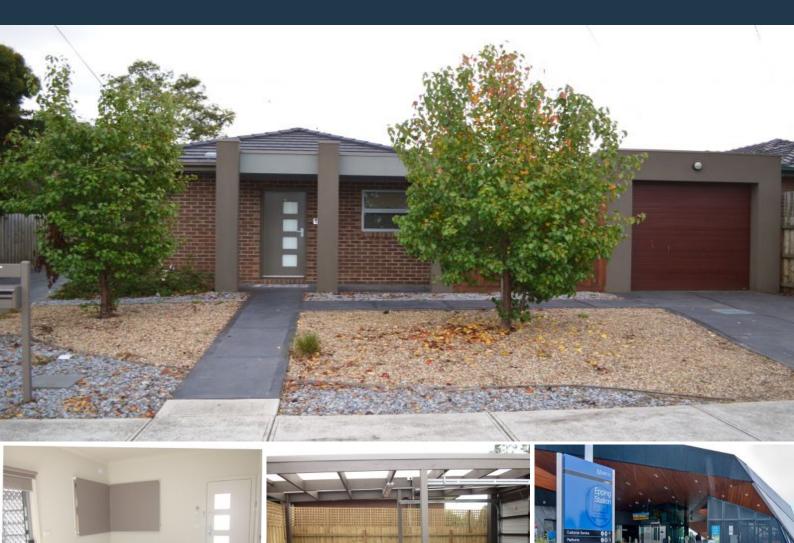

1/55 Davisson Street Epping, VIC

This stylish and compact unit is a short stroll to the newly re-vamped Epping Train Station, Pacific Epping, St Monica's College, Epping Secondary School, St Peter's Primary School and so much more!

## Comprising;

- Bedroom with built in robe
- Carpet and tiles throughout
- Split system heating and cooling
- Dishwasher and stainless steel cooking appliances
- Central bathroom with combined laundry
- Low maintenance courtyard
- Own driveway and car accommodation
- Enclosed Carport or Entertaining area