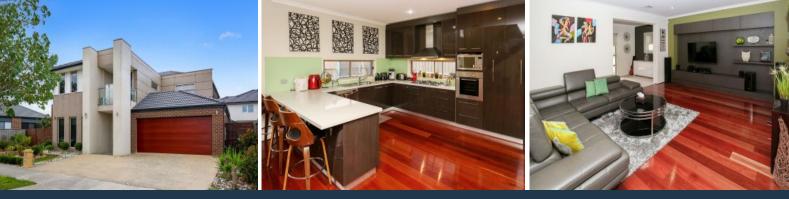

Comprising:

- Three spacious bedrooms
- Full ensuite to master and walk in robe
- Walk in robe to bedroom two
- Built in robe to bedroom three
- Additional living area or office space upstairs
- Open plan kitchen, meals & living areas
- Dishwasher and 900mm cooktop
- Formal lounge/dining