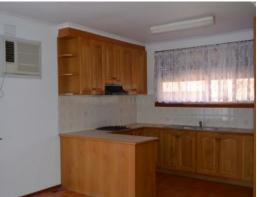

## Comprising:

- Three spacious bedrooms
- Bedrooms 1 & 2 with built-in robes
- Polished timber floors throughout
- Large separate lounge
- Ducted heating
- Gas wall heater
- Air conditioner
- Large timber kitchen with gas cooking appliances