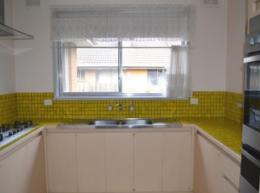

## Comprising;

- -Three good size bedrooms
- -Master bedroom with semi ensuite and walk in robe
- -Formal lounge
- -Kitchen with adjoining meals/living area
- -Gas Heater
- -Split system air conditioner
- -Brand new carpet throughout
- -Good size rear yard
- -Single Garage