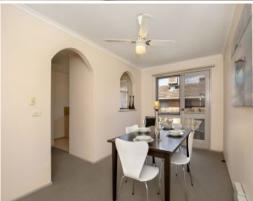

## Comprising;

- -Three good size bedrooms
- -Master bedroom with semi ensuite and walk in robe
- -Formal lounge
- -Kitchen with adjoining meals/living area
- -Gas Heater
- -Split system air conditioner
- -Brand new carpet throughout
- -Good size rear yard
- -Single Garage