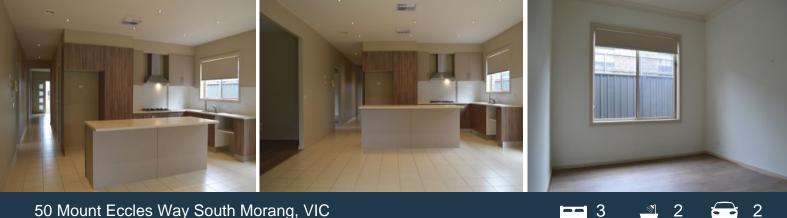

## 50 Mount Eccles Way South Morang, VIC

## Comprising:

- Three spacious bedrooms
- Ensuite and walk in robe to master bedroom
- Built in robes to remaining bedrooms
- Floating floorboards and tiles throughout
- Ducted heating and Cooling
- Formal lounge
- Laundry with ample bench and cupboard space
- Alarm