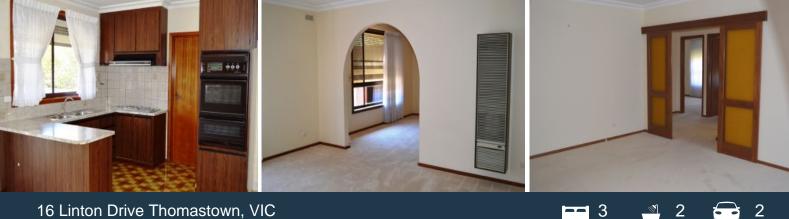

## 16 Linton Drive Thomastown, VIC

- Comprising:
- Three bedrooms
- Master bedroom with Ensuite
- Built in robes to remaining bedrooms
- Plush carpet throughout
- Two gas heaters
- Split system cooling
- Second outdoor kitchen
- Outdoor toilet