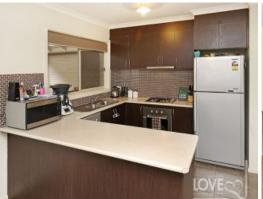

Comprising of;

- -Four good size bedrooms
- -Full ensuite and walk in robe
- -Built in robes to remaining bedrooms
- -Carpet and tiles throughout
- -Ducted heating & split system air conditioner
- -Formal dining
- -Open plan kitchen, meals and living areas
- -Stainless steel cooking appliances and dishwasher
- -Huge undercover outdoor entertaining area
- -Cubby house