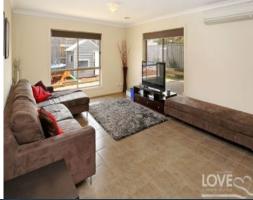

Comprising of;

- -Four good size bedrooms
- -Full ensuite and walk in robe
- -Built in robes to remaining bedrooms
- -Carpet and tiles throughout
- -Ducted heating & split system air conditioner
- -Formal dining
- -Open plan kitchen, meals and living areas
- -Stainless steel cooking appliances and dishwasher
- -Huge undercover outdoor entertaining area
- -Cubby house