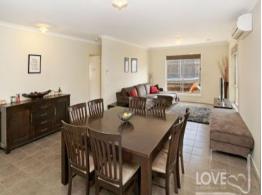

Comprising of;

- -Four good size bedrooms
- -Full ensuite and walk in robe
- -Built in robes to remaining bedrooms
- -Carpet and tiles throughout
- -Ducted heating & split system air conditioner
- -Formal dining
- -Open plan kitchen, meals and living areas
- -Stainless steel cooking appliances and dishwasher
- -Huge undercover outdoor entertaining area
- -Cubby house