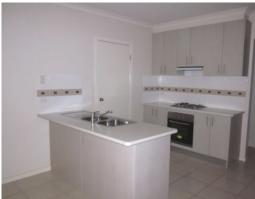

## Comprising:

- Three good size bedrooms
- Ensuite to master bedroom
- Built in robes to remaining bedrooms
- Carpet and tiles throughout
- Split system heating & cooling
- Remote Double Garage with internal access