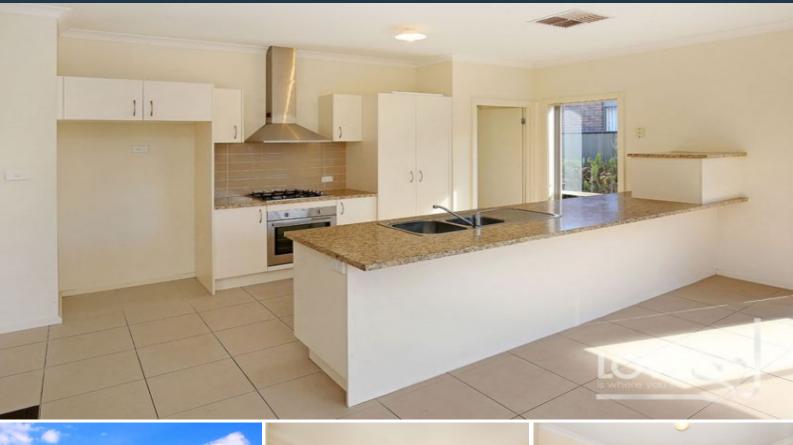

## FAMILY HOME BURSTING WITH CHARM \*Insp Sat 26th Nov @ 12:25pm\*

This beautifully presented family home is ideally located close to parkland, transports, shops, schools and more.

Comprising;

- Three bedrooms
- Open study
- Ensuite and walk in robe to master
- Built in robes
- Lounge/open study or office
- Ducted Heating and cooling
- Large sun filled open plan kitchen meals/living areas
- Dishwasher and stainless steel cooking appliances
- Carpet and tiles throughout
- Low maintenance courtyard