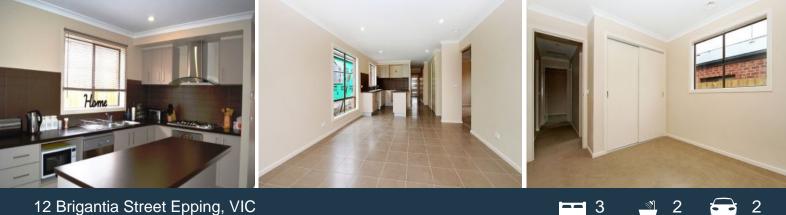

Comprising;

- -Three good size bedrooms -Ensuite and Walk in robe to master bedroom -Built in robes to remaining bedrooms -Tiles and carpet throughout -Ducted Heating -Dishwasher
- -Remote Double Garage with internal access

Other features include sun filled meals/living areas, followed by a modern kitchen with stainless steel cooking appliances and a rear low maintenance yard.

**Dimitra Kalakias** 

loveepping@mail.inspectrealestatpping@mail.inspectrealestat