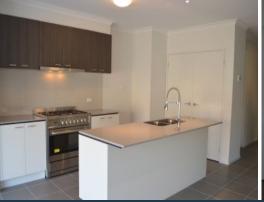

## Comprising;

- -Four good size bedrooms
- -Full ensuite and walk in robe to master bedroom
- -Built in robes x3
- -Games room
- -Open plan living areas
- -Ducted Heating
- -Split system air con
- -Kitchen with stone benchtops, stainless steel cooking appliances and dishwasher