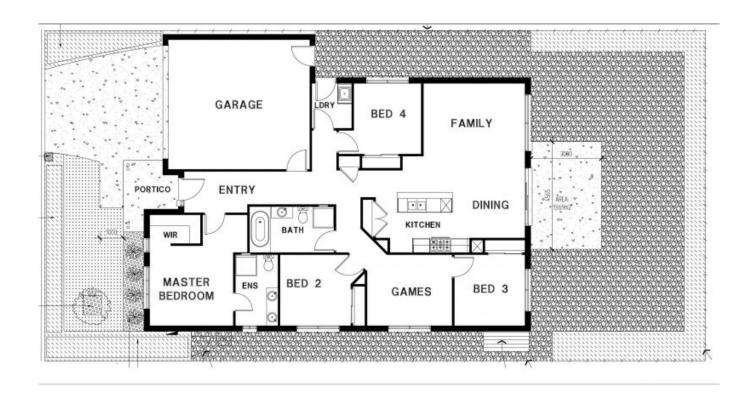

15 Waterwheel Grove Mernda, VIC

BRAND NEW FOUR BEDROOM FAMILY FAVORITE \*Insp Thu 22nd Sep @ 4:40pm\*

Perfectly located in the popular Mernda Villages Estate and close to shops, school, caf?, parkland, medical centre, transport and much more this recently completed home is certain to satisfy.

## Comprising;

- -Four good size bedrooms
- -Full ensuite and walk in robe to master bedroom
- -Built in robes x3
- -Games room
- -Open plan living areas
- -Ducted Heating
- -Split system air con
- -Kitchen with stone benchtops, stainless steel cooking appliances and dishwasher