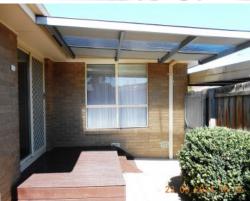

## Comprising:

- Three good size bedrooms
- Built in robes
- Polished floorboards throughout
- Ducted Heating
- Air conditioner
- Single Carport

Other features include sun filled timber kitchen complete with ample bench and cupboard space, adjoining meals/living area and the added luxury of a low maintenance courtyard all in a quiet court location.