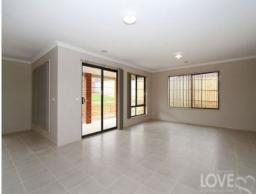

## Comprising;

- -Four generous size bedrooms
- -Ensuite and Walk in robe to master bedroom
- -Formal Living/retreat upstairs with balcony
- -Meals/living zones downstairs
- -Ducted Heating throughout
- -Evaporative Cooling upstairs
- -Carpet and tiles
- -Stainless steel 900mm cooking appliances
- -Alfresco Entertaining area