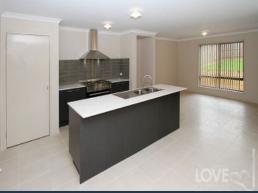

## Comprising;

- -Four generous size bedrooms
- -Ensuite and Walk in robe to master bedroom
- -Formal Living/retreat upstairs with balcony
- -Meals/living zones downstairs
- -Ducted Heating throughout
- -Evaporative Cooling upstairs
- -Carpet and tiles
- -Stainless steel 900mm cooking appliances
- -Alfresco Entertaining area