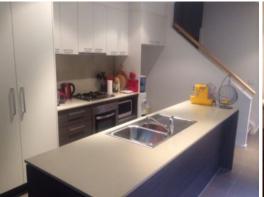

## Comprising:

- -Three good size bedrooms
- -Master with Ensuite and walk in robe
- -Built in robes to remaining bedrooms
- -Stainless steel cooking appliances
- -Open plan meals/living zones
- -Carpet and tiles throughout
- -Split system heating/cooling
- -Balcony
- -Low maintenance courtyard