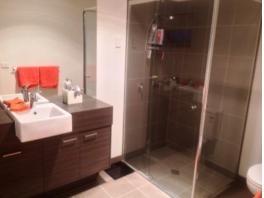

## Comprising:

- -Three good size bedrooms
- -Master with Ensuite and walk in robe
- -Built in robes to remaining bedrooms
- -Stainless steel cooking appliances
- -Open plan meals/living zones
- -Carpet and tiles throughout
- -Split system heating/cooling
- -Balcony
- -Low maintenance courtyard