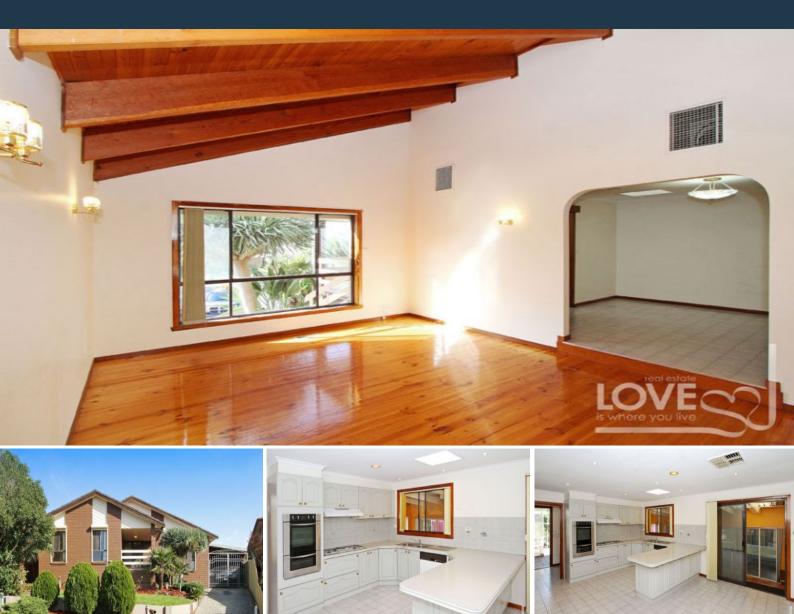

## ROOM FOR THE FAMILY

Positioned close to South Morang Train Station, Westfield Shopping Centre, Mill Park YMCA, Mill Park Secondary College, Mill Park Heights, St Francis of Assisi, Parks and so much more, this immaculate family home will be sure to impress you.

Comprising:

- -Three bedrooms
- Master with ensuite and walk in robe
- Built in robes to remaining two bedrooms
- Dishwasher
- Ducted heating
- Evaporative cooling
- Ceiling fans to bedrooms
- Polished floorboards and tiles throughout
- Formal sunken lounge