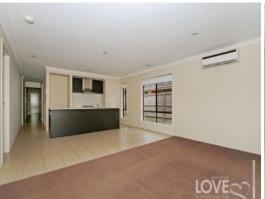

## Comprising;

- -Four good size bedrooms
- -Master with Ensuite and WIR
- -Built in robes to remaining bedrooms
- -Formal lounge
- -Open plan meals/living zones
- -Ducted heating
- -Split system air conditioner
- -Carpet and tiles throughout
- -Stainless steel cooking appliances
- -Dishwasher