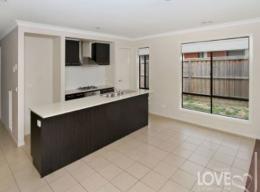

## Comprising;

- -Four good size bedrooms
- -Master with Ensuite and WIR
- -Built in robes to remaining bedrooms
- -Formal lounge
- -Open plan meals/living zones
- -Ducted heating
- -Split system air conditioner
- -Carpet and tiles throughout
- -Stainless steel cooking appliances
- -Dishwasher