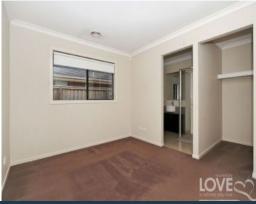

## Comprising;

- -Four good size bedrooms
- -Master with Ensuite and WIR
- -Built in robes to remaining bedrooms
- -Formal lounge
- -Open plan meals/living zones
- -Ducted heating
- -Split system air conditioner
- -Carpet and tiles throughout
- -Stainless steel cooking appliances
- -Dishwasher