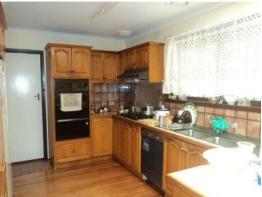

## Comfortable and convenient family home

This spacious 3 bedroom home features polished floor boards throughout, built in robes, ensuite, ducted heating, kitchen/meals area with gas cooking, ample cupboard space, rumpus room, undercover BBQ area, complete with BBQ, lovely gardens with fruit trees, also offers single car garage with single carport and a private rear yard. Conveniently located in close proximity to Lalor plaza, Lalor east Primary School and public transport. Easy access to Western ring road.