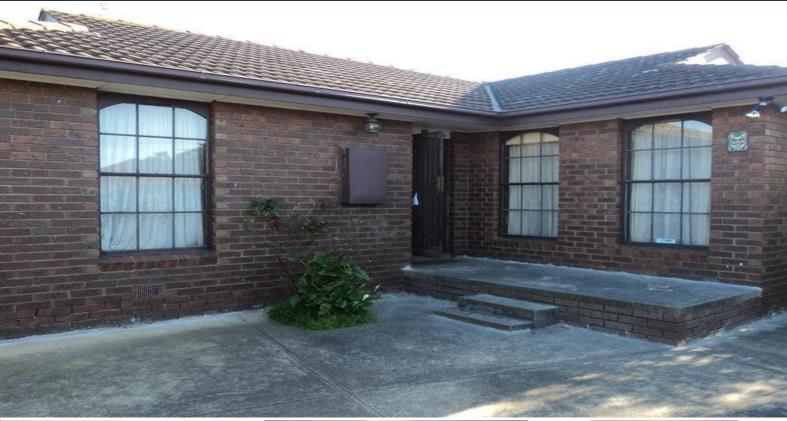

## Comfortable and convenient family home

This spacious 3 bedroom home features polished floor boards throughout, built in robes, ensuite, ducted heating, kitchen/meals area with gas cooking, ample cupboard space, rumpus room, undercover BBQ area, complete with BBQ, lovely gardens with fruit trees, also offers single car garage with single carport and a private rear yard. Conveniently located in close proximity to Lalor plaza, Lalor east Primary School and public transport. Easy access to Western ring road.