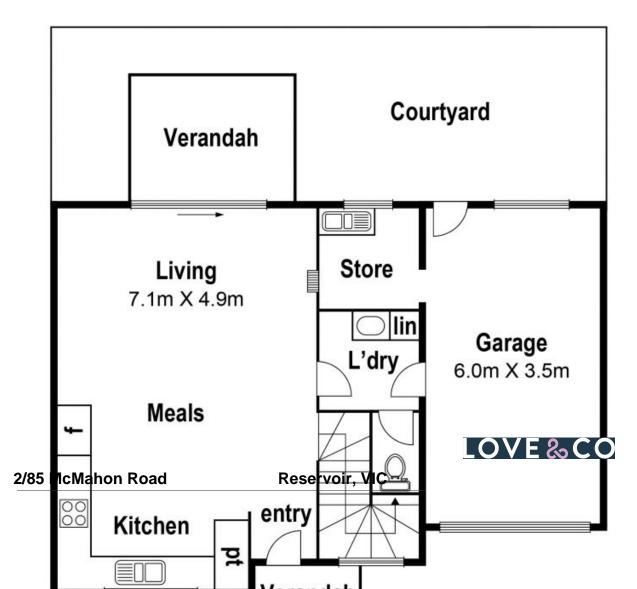

Packed with appeal, it offers a lower level comprising spacious open plan living which pushes out from a stone kitchen showcasing stainless steel appliances and soft close cabinetry, to step out to a mix of covered and open alfresco spaces. The large laundry delivers internal access to a powder room and an auto garage with a large storeroom.