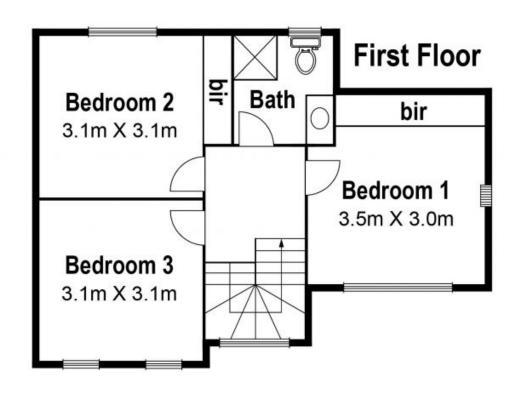

Packed with appeal, it offers a lower level comprising spacious open plan living which pushes out from a stone kitchen showcasing stainless steel appliances and soft close cabinetry, to step out to a mix of covered and open alfresco spaces. The large laundry delivers internal access to a powder room and an auto garage with a large storeroom.