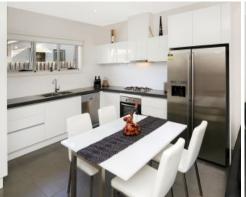

Packed with appeal, it offers a lower level comprising spacious open plan living which pushes out from a stone kitchen showcasing stainless steel appliances and soft close cabinetry, to step out to a mix of covered and open alfresco spaces. The large laundry delivers internal access to a powder room and an auto garage with a large storeroom.