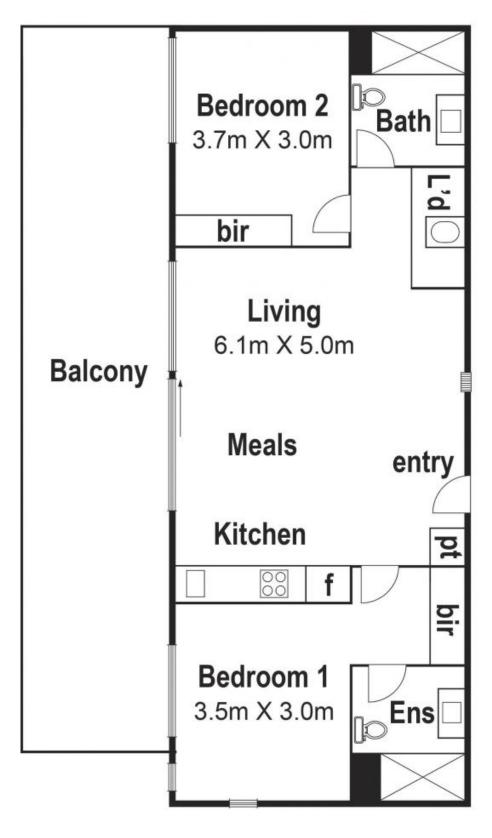

## Premium Living With Inspiring Views

Stunning views over the city skyline create a spectacular backdrop to both the open plan living and the generous entertainers terrace of this instantly impressive two-bedroom apartment?the perfect spot to take in the New Years Eve fireworks!

The perfect option for the discerning downsizer, professional couple or savvy investor, it complements the spacious living, spilling out to the terrace, with two large bedrooms. One enjoys the convenience of a luxury ensuite, the other sits next to the equally sumptuous family bathroom.

## 604/2 Plenty Road, Preston

Secure Car Parking (not in position)

604/2-10 Plenty Road

Preston, VIC