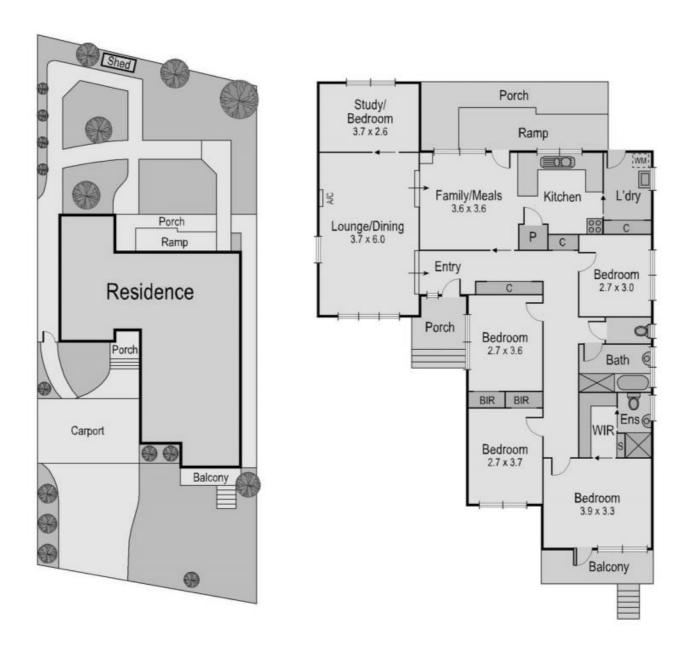

## Prime Development Site

The house sits on a very impressive allotment of 607m2 approx. currently consists of 4 generous sized bedrooms plus study/5th bedroom. Master bedroom with walk in robe and en-suite. Central main bathroom, huge kitchen meals/dining area that leads to a spacious lounge/family room. Externally you have a large low-maintenance rear yard as well as ample car parking at the front. Located in the heart of Bundoora close to transport, shops, parks and schools. Preliminary plan and permit for 5 x two bedroom townhouses available, please contact me for a copy.

- Outstanding Location in Central Bundoora
- Preliminary plan and permit for 5 x two bedroom townhouses
- 607m2 approx with 15.86m Frontage approx
- Currently leased at \$1,608 pcm
- Route 86 Tram and bus just at the front