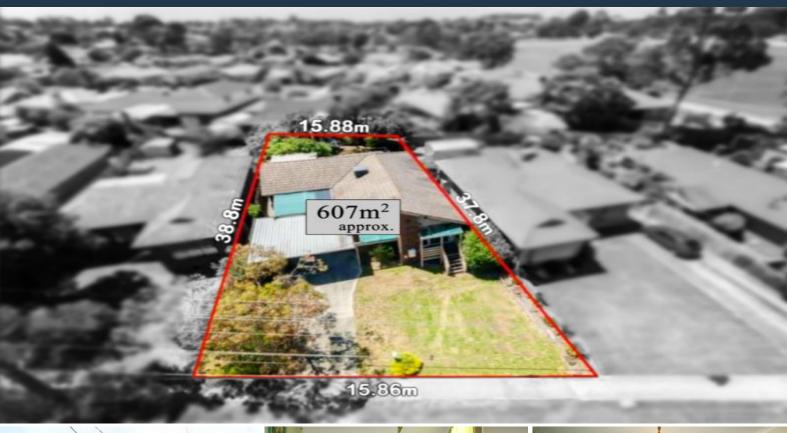

## Prime Development Site

The house sits on a very impressive allotment of 607m2 approx. currently consists of 4 generous sized bedrooms plus study/5th bedroom. Master bedroom with walk in robe and en-suite. Central main bathroom, huge kitchen meals/dining area that leads to a spacious lounge/family room. Externally you have a large low-maintenance rear yard as well as ample car parking at the front. Located in the heart of Bundoora close to transport, shops, parks and schools. Preliminary plan and permit for 5 x two bedroom townhouses available, please contact me for a copy.

- Outstanding Location in Central Bundoora
- Preliminary plan and permit for 5 x two bedroom townhouses
- 607m2 approx with 15.86m Frontage approx
- Currently leased at \$1,608 pcm
- Route 86 Tram and bus just at the front