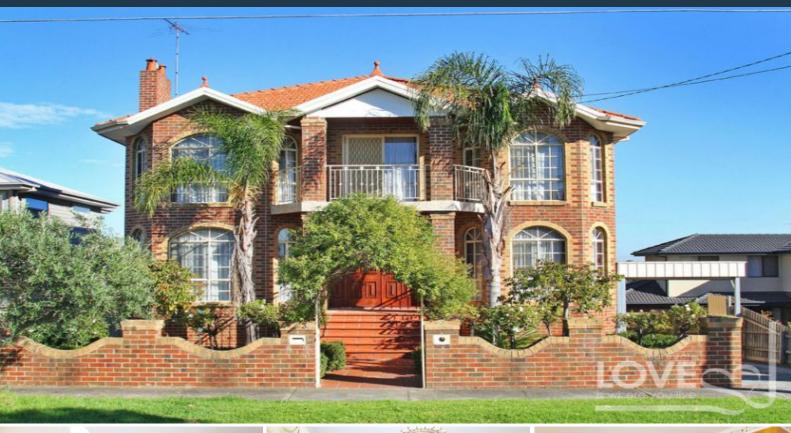

3 Hodson Street Preston, VIC

\$1,200,000

.

#### Bring The Whole Family... And Their Friends

Sprawling across three super sized levels, this substantial home introduces stunning, glossy parquetry flooring throughout and complements it with finely detailed, hand painted cornice and decorative roses on over height ceilings.

The entry level opens to a wide hallway leading to formal lounge dining, casual living featuring a granite and stainless steel kitchen and opening to a terrace, full bathroom and a study.

The first floor delivers five bedrooms including main with ensuite, spa, family bathroom and access to a terrace providing stunning city views. The lower level comprises huge open plan living with a kitchen featuring 900 mm range, one bathroom and a storeroom.