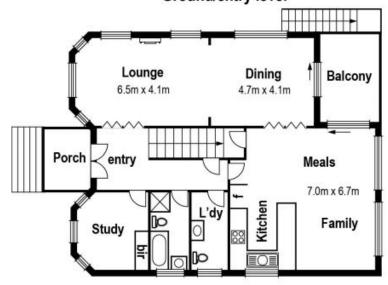

The entry level opens to a wide hallway leading to formal lounge dining, casual living featuring a granite and stainless steel kitchen and opening to a terrace, full bathroom and a study.

The first floor delivers five bedrooms including main with ensuite, spa, family bathroom and access to a terrace providing stunning city views. The lower level comprises huge open plan living with a kitchen featuring 900 mm range, one bathroom and a storeroom.

## Ground/entry level