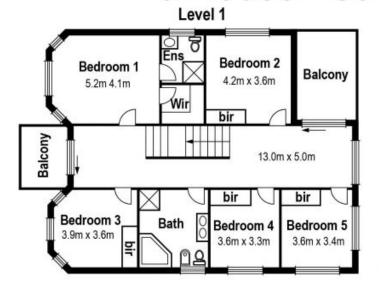

The entry level opens to a wide hallway leading to formal lounge dining, casual living featuring a granite and stainless steel kitchen and opening to a terrace, full bathroom and a study.

The first floor delivers five bedrooms including main with ensuite, spa, family bathroom and access to a terrace providing stunning city views. The lower level comprises huge open plan living with a kitchen featuring 900 mm range, one bathroom and a storeroom.