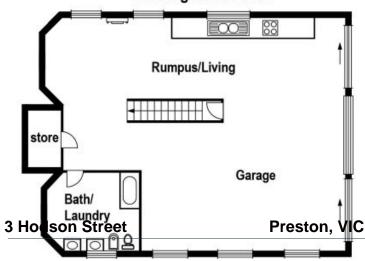

The entry level opens to a wide hallway leading to formal lounge dining, casual living featuring a granite and stainless steel kitchen and opening to a terrace, full bathroom and a study.

The first floor delivers five bedrooms including main with ensuite, spa, family bathroom and access to a terrace providing stunning city views. The lower level comprises huge open plan living with a kitchen featuring 900 mm range, one bathroom and a storeroom.

### **Below ground Level**