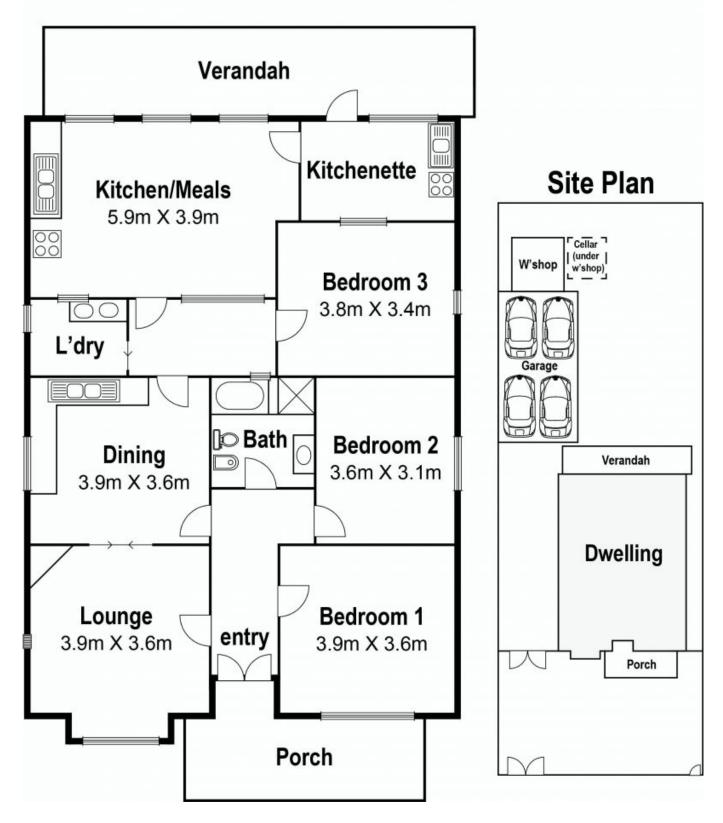

## Land, Location plus 4 Car Garage

Set on a super sized 700m2 allotment (approx), this double fronted vintage charmer with a 4-car brick garage delivers an exceptional opportunity to one lucky buyer. Restore and return to its former glory, extend into the deep rear yard, start again and build your dream home or look at the options of subdivision or redevelopment. (STCA). Stand out features include three bedrooms, formal and casual living, eat in kitchen, and a sun room/study. Superbly located with the tram on Plenty Road at one end of the street and Northland at the other it will also suit home based tradies, or collectors who need that huge garage. This is a rare opportunity that you can't afford to miss!