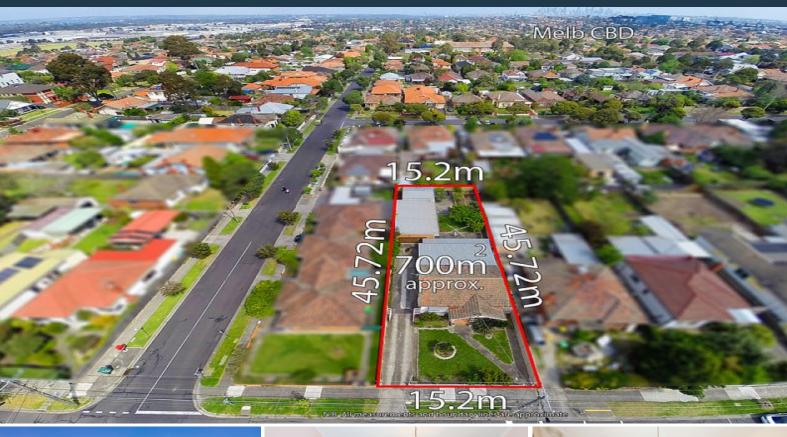

## Land, Location plus 4 Car Garage

Set on a super sized 700m2 allotment (approx), this double fronted vintage charmer with a 4-car brick garage delivers an exceptional opportunity to one lucky buyer. Restore and return to its former glory, extend into the deep rear yard, start again and build your dream home or look at the options of subdivision or redevelopment. (STCA). Stand out features include three bedrooms, formal and casual living, eat in kitchen, and a sun room/study. Superbly located with the tram on Plenty Road at one end of the street and Northland at the other it will also suit home based tradies, or collectors who need that huge garage. This is a rare opportunity that you can't afford to miss!