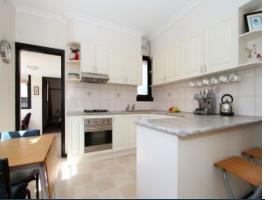

Perfectly presented, it introduces north facing living enhanced by timber floors and three double bedrooms served by a separate bathroom and toilet. The contemporary central kitchen features stainless steel appliances, plenty of storage options and space for a table.