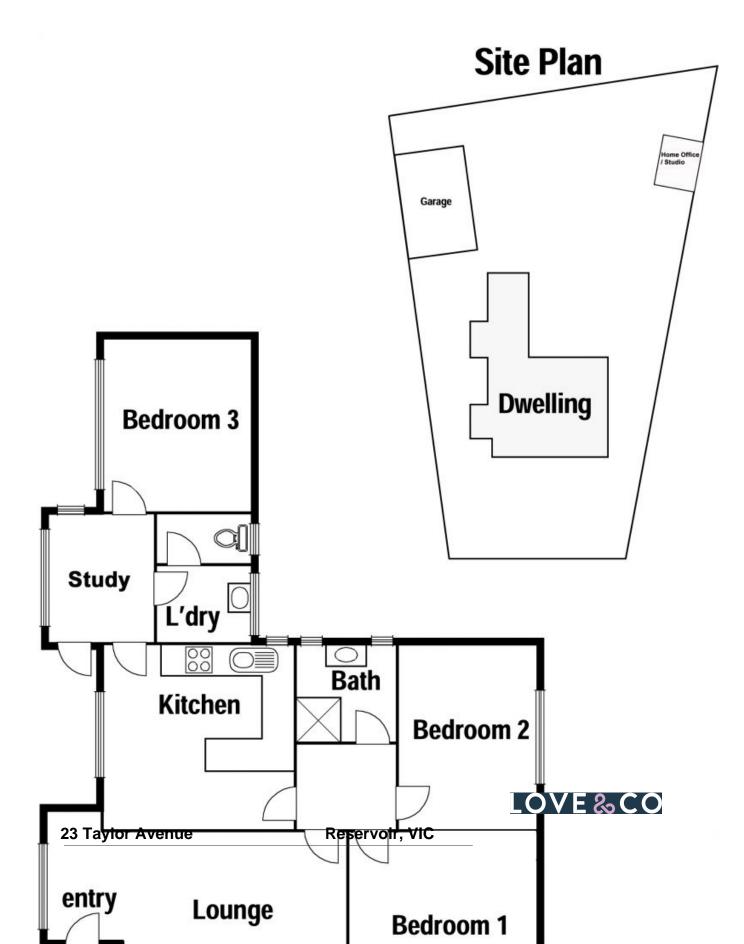

## 23 Taylor Avenue Reservoir, VIC

Set on a very generous allotment, this comfortable, convenient charmer enjoys a fabulous location just moments from Crispe Park, schools and public transport and an easy stroll to the station and all the dining and shopping options of Edwardes, Spring and High Streets.

Perfectly presented, it introduces north facing living enhanced by timber floors and three double bedrooms served by a separate bathroom and toilet. The contemporary central kitchen features stainless steel appliances, plenty of storage options and space for a table.

## 23 Taylor Ave. Reservoir