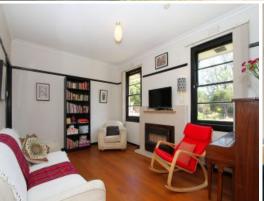

Perfectly presented, it introduces north facing living enhanced by timber floors and three double bedrooms served by a separate bathroom and toilet. The contemporary central kitchen features stainless steel appliances, plenty of storage options and space for a table.