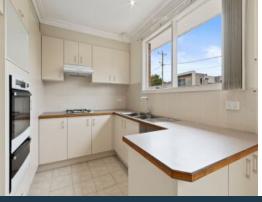

Comprising of a large open plan living area, flooded with natural light. Two of the bedrooms feature built-in robes, offering practical storage solutions. Ducted heating throughout and split system cooling.