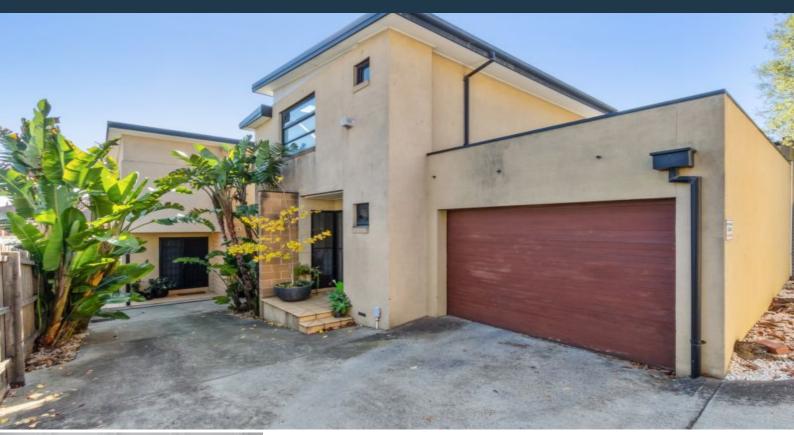

## Spacious Contemporary Townhouse in Ivanhoe

This stunning two bedroom townhouse presents a rare opportunity to secure a property in one of Melbourne's most sought after suburbs. Quietly situated towards the rear of the block, features begin at the ground floor with a large living area, separate dining room looking through to the gournet kitchen with gas cooking facilities and dishwasher. Take the stairs to find two large bedrooms, master with walk in robe and built in robe in second bedroom plus large main bathroom with shower over bath. Added to this stunning home you will also find ducted heating, security alarm system, Euro laundry, remote controlled single garage with internal access and a lovely landscaped courtyard. With all of this just moments away from the conveniences of Burgundy St and the Ivanhoe precinct, this is an opportunity not to be missed!